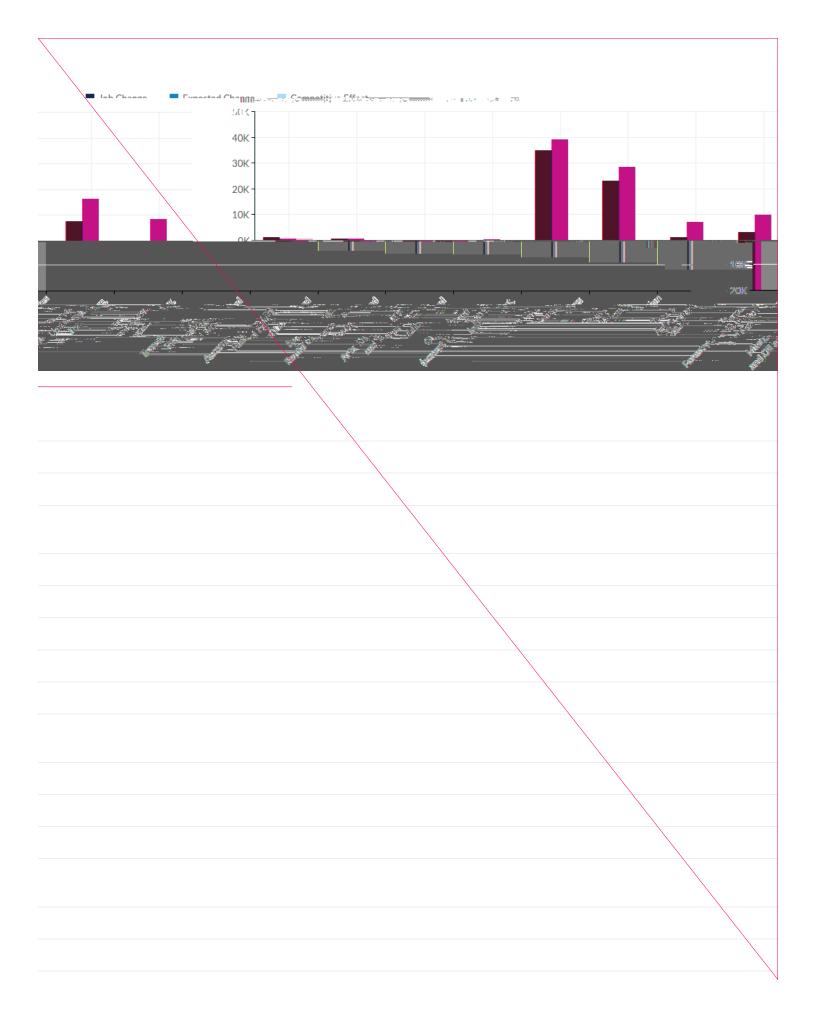

2023

2024 2033 % Change 2024 2033 % Earnings Industry Employment Employment Employment Change Jobs Jobs Per Concentra) on Concentra) on Concentra) on Worker

| _ |  |  |
|---|--|--|
|   |  |  |
|   |  |  |
|   |  |  |
|   |  |  |
|   |  |  |
|   |  |  |
|   |  |  |
|   |  |  |
|   |  |  |
|   |  |  |
|   |  |  |
|   |  |  |
|   |  |  |
|   |  |  |
|   |  |  |
|   |  |  |
|   |  |  |
|   |  |  |
|   |  |  |
|   |  |  |
|   |  |  |
|   |  |  |
|   |  |  |
|   |  |  |
|   |  |  |
|   |  |  |
|   |  |  |
|   |  |  |
|   |  |  |
|   |  |  |
|   |  |  |
|   |  |  |
|   |  |  |
|   |  |  |
|   |  |  |
|   |  |  |
|   |  |  |
|   |  |  |