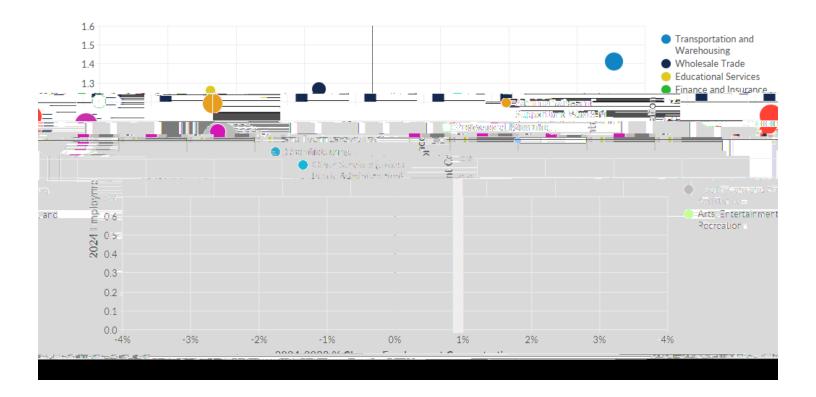

|                        |
|          |           |           |                      |          |                        |
|          |           |           |                      |          |                        |
|          |           |           |                      |          |                        |
|          |           |           |                      |          |                        |
|          |           |           |                      |          |                        |
|          |           |           |                      |          |                        |
|          |           |           |                      |          |                        |
|          |           |           |                      |          |                        |







2023

2024 2033 % Change 2024 2033 % Earnings Industry Employment Employment Employment Change Jobs Jobs Per Concentra) on Concentra) on Concentra) on Worker

| _ |  |  |
|---|--|--|
|   |  |  |
|   |  |  |
|   |  |  |
|   |  |  |
|   |  |  |
|   |  |  |
|   |  |  |
|   |  |  |
|   |  |  |
|   |  |  |
|   |  |  |
|   |  |  |
|   |  |  |
|   |  |  |
|   |  |  |
|   |  |  |
|   |  |  |
|   |  |  |
|   |  |  |
|   |  |  |
|   |  |  |
|   |  |  |
|   |  |  |
|   |  |  |
|   |  |  |
|   |  |  |
|   |  |  |
|   |  |  |
|   |  |  |
|   |  |  |
|   |  |  |
|   |  |  |
|   |  |  |
|   |  |  |
|   |  |  |
|   |  |  |
|   |  |  |
|   |  |  |