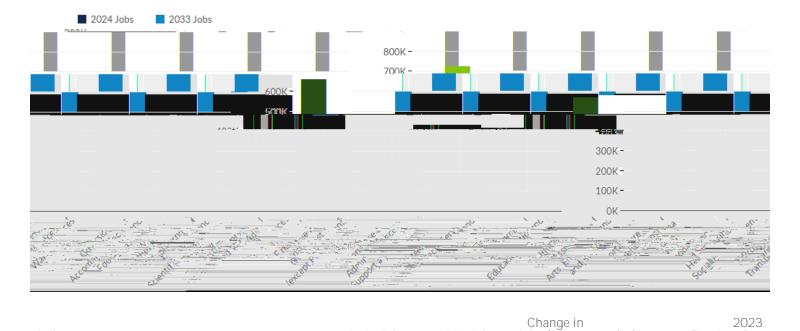

## Highest Ranked Industries

## Parameters

Code

Descrip) on

| Industry | 2024 Jobs | 2033 Jobs | Jobs (2024-<br>2033) | % Change | Earnings Per<br>Worker |
|----------|-----------|-----------|----------------------|----------|------------------------|
|          |           |           |                      |          |                        |
|          |           |           |                      |          |                        |
|          |           |           |                      |          |                        |
|          |           |           |                      |          |                        |
|          |           |           |                      |          |                        |
|          |           |           |                      |          |                        |
|          |           |           |                      |          |                        |
|          |           |           |                      |          |                        |
|          |           |           |                      |          |                        |
|          |           |           |                      |          |                        |
|          |           |           |                      |          |                        |
|          |           |           |                      |          |                        |
|          |           |           |                      |          |                        |
|          |           |           |                      |          |                        |
|          |           |           |                      |          |                        |
|          |           |           |                      |          |                        |
|          |           |           |                      |          |                        |